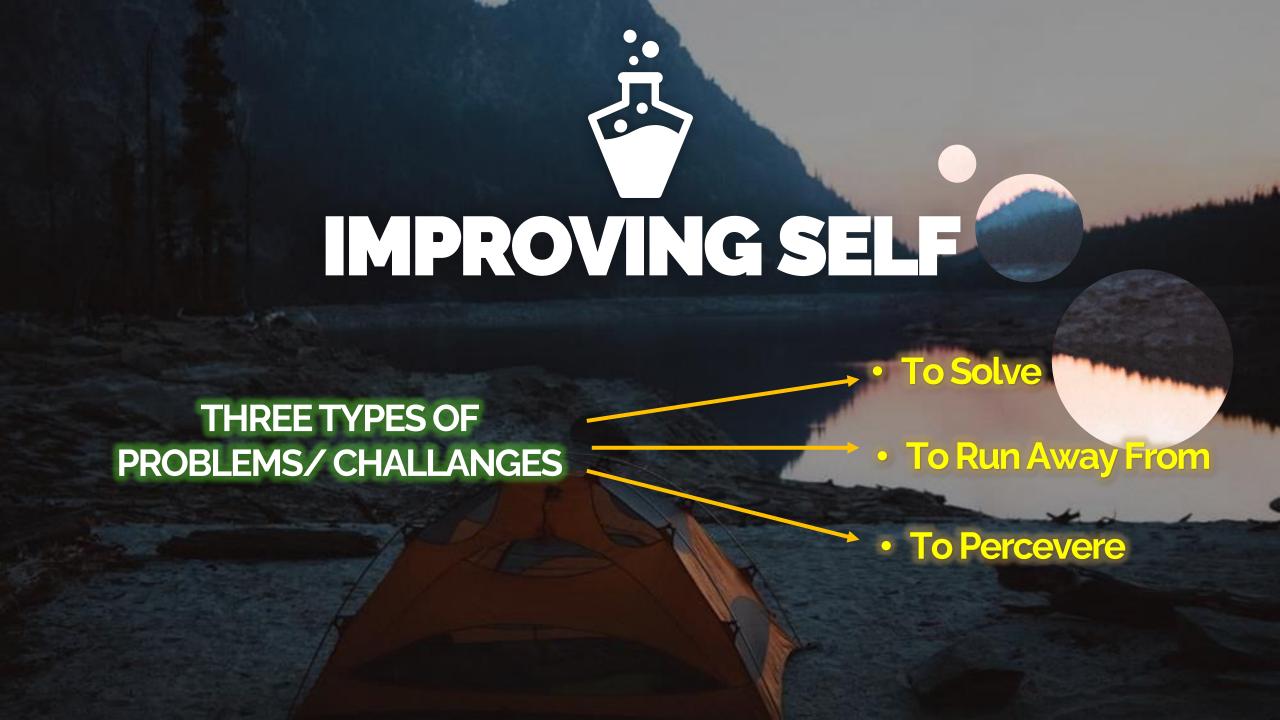

# Am I operating at my Optimum?

Do I want to remain at that level?

- Childhood
- Schooling
- What I perceive

Watch
Hear
Smell
Touch
Taste

HOW IFEEL

- Happy
  - Angry
  - Sad
- Afraid

...most importantly, its about what I make people feel